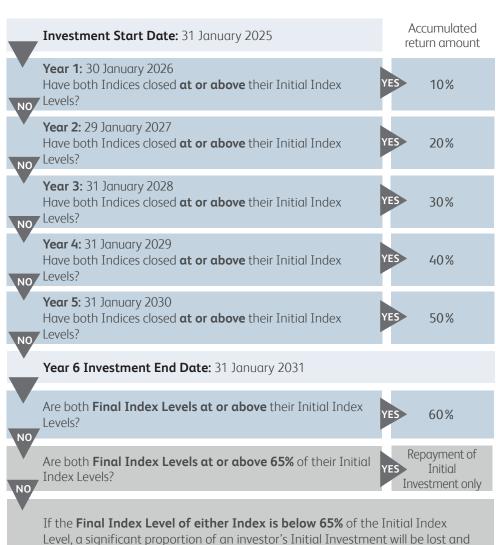

# UK & US Annual Kick-out Plan (MS195)

The Plan provides the potential to receive an accumulated return of 10% p.a. depending on the performance of the FTSE 100 Index and the S&P 500 Index.

If, on an Anniversary Date, both the FTSE 100 Index and the S&P 500 Index close **at or above their Initial Index Levels,** the Plan will end and the Initial Investment will be repaid, plus an accumulated return of 10% for each year that has elapsed since the Investment Start Date.

If, however, the FTSE 100 Index or the S&P 500 Index close **below their Initial Index Levels** on an Anniversary Date, the Plan will continue to the next Anniversary Date.

Where the Plan has not matured early and runs to the full six year term, investors will lose a significant proportion of their Initial Investment if the Final Index Level of either Index is below 65% of its Initial Index Level on the Investment End Date.

investors will not receive a return from their investment in the Plan.